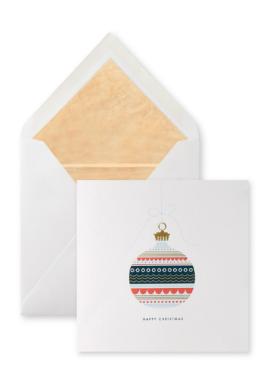

### **GEO BAUBLE**

White Wove card, printed in full colour and engraved in gold. Gold tissue-lined envelope. W15 x H15cm / W6 x H6" 1028026 / Design Band B