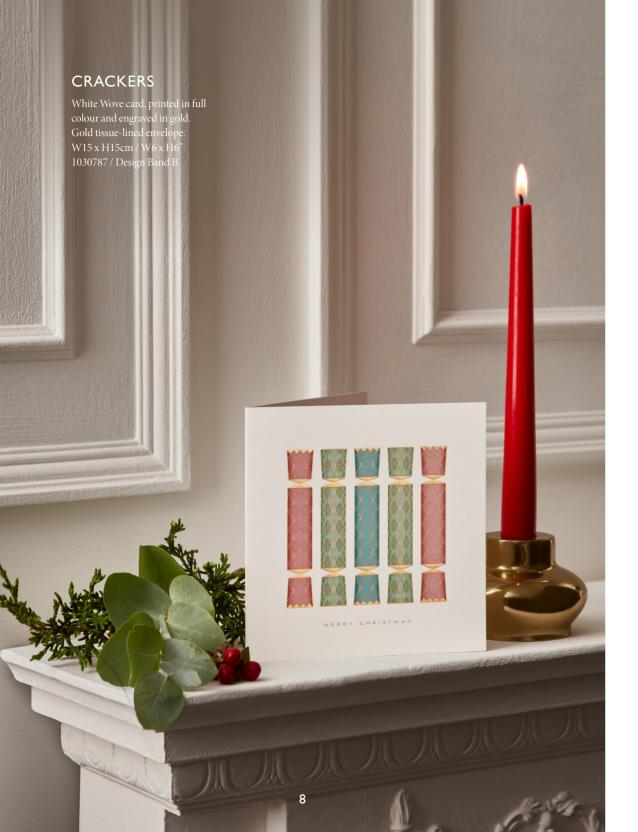

### **GEO BAUBLE**

White Wove card, printed in full colour and engraved in gold. Gold tissue-lined envelope. W15 x H15cm / W6 x H6" 1028026 / Design Band B