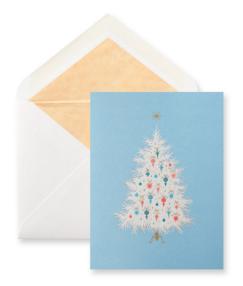

### NEW WHITE TREE

White Wove card, printed in red and engraved in gold and silver. Gold tissue-lined envelope. W11.5 x H15cm / W4.5 x H6" 1031232 / Design Band B