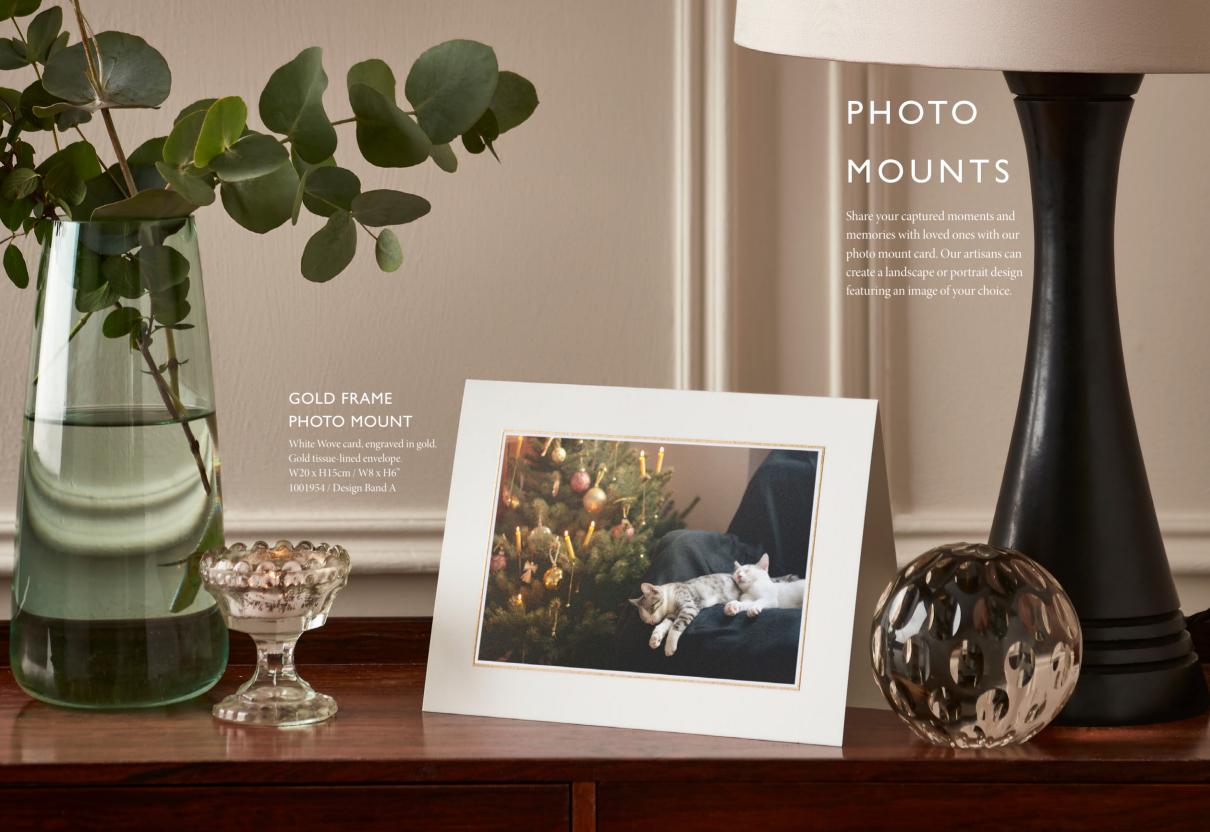

### DECO PHOTO MOUNT

White Wove card, engraved in silver. Silver tissue-lined envelope.W20 x H15cm / W8 x H6" 1030794 / Design Band A

## STARS PHOTO MOUNT

White Wove card, engraved in silver. Silver tissue-lined envelope. W20 x H15cm / W8 x H6" 1028033 / Design Band A

### GEO BLUE PHOTO MOUNT

White Wove card, engraved in navy blue. Navy tissue-lined envelope. W20 x H15cm / W8 x H6" 1030795 / Design Band B

## SNOWY TOWN PHOTO MOUNT

White Wove card, engraved in silver. Silver tissue-lined envelope. W20 x H15cm / W8 x H6" 1021439 / Design Band A

18