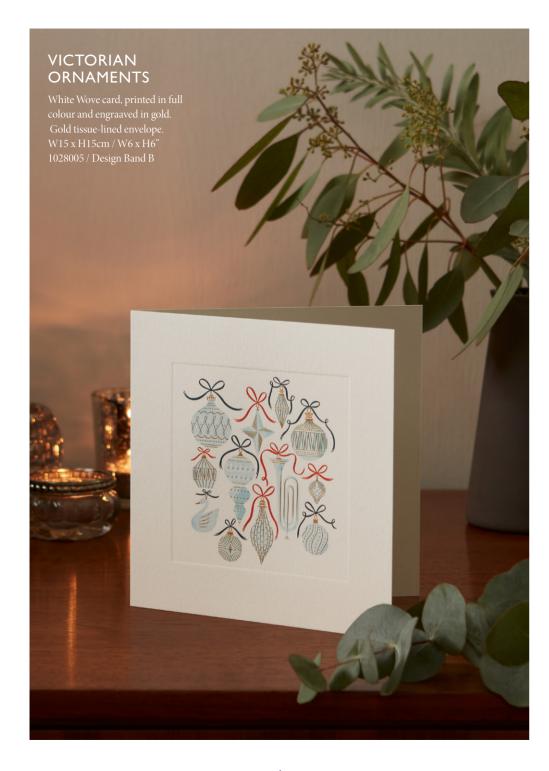

it one of our bespoke salons, listed on p.22 of this brochure, in London or New York. Alternatively, you can email us at bespokeconsultants@smythson.com or place an order online by visiting www.smythson.com.





### UNIQUE TO YOU

From a stylish typeset you've chosen to our artisans replicating your own handwriting, using traditional engraving techniques, tailor your Christmas cards to be unique to you with a personal greeting inside.





### **NEW PIANO PETS**

White Wove card, printed in full colour and engraved in gold and silver. Gold tissue-lined envelope. W15 x H15cm / W6 x H6" 1031228 / Design Band C



### **NEW HOT AIR BALLOON**

White Wove card, printed in full colour and engraved in gold and silver. Gold tissue-lined envelope. W15 x H15cm / W6 x H6" 1031229 / Design Band C











### **NEW STAR WREATH**

White Wove card, printed in full colour and engraved in gold. Gold tissue-lined envelope. W15 x H15cm / W6 x H6" 1031230 / Design Band C



### YONDER STAR

White Wove card, printed in full colour and engraved in gold.
Gold tissue-lined envelope.
W15 x H15cm / W6 x H6"
1030793 / Design Band C



### **GEO BAUBLE**

White Wove card, printed in full colour and engraved in gold. Gold tissue-lined envelope. W15 x H15cm / W6 x H6" 1028026 / Design Band B



### **NEW CRYSTAL BAUBLES**

White Wove card, printed in full colour and engraved in gold and silver. Gold tissue-lined envelope. W15 x H15cm / W6 x H6" 1031233 / Design Band B











### NEW REINDEER SNOW GLOBE

White Wove card, printed in full colour and engraved in gold and rose gold. Gold tissue-lined