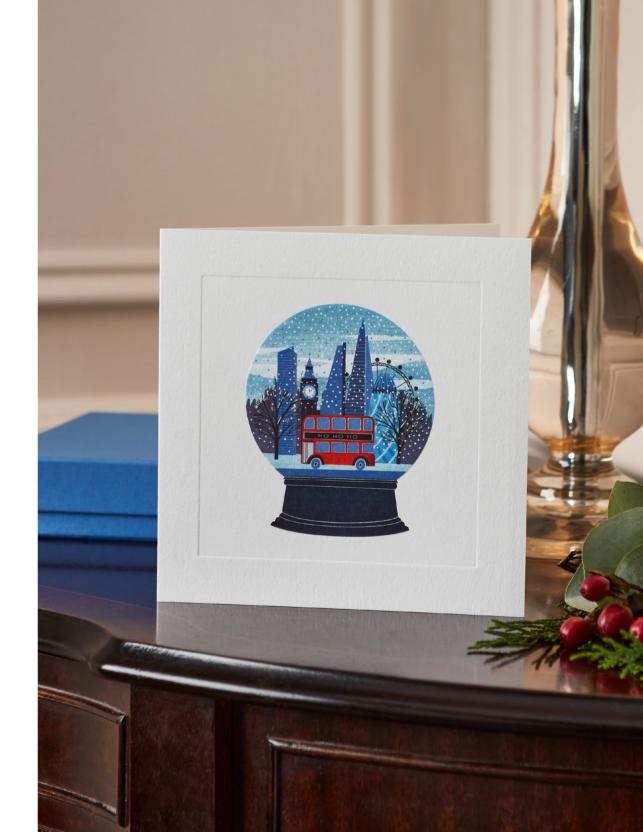

## SNOWY TOWN PHOTO MOUNT

White Wove card, engraved in silver. Silver tissue-lined envelope. W20 x H15cm / W8 x H6" 1021439 / Design Band A

18