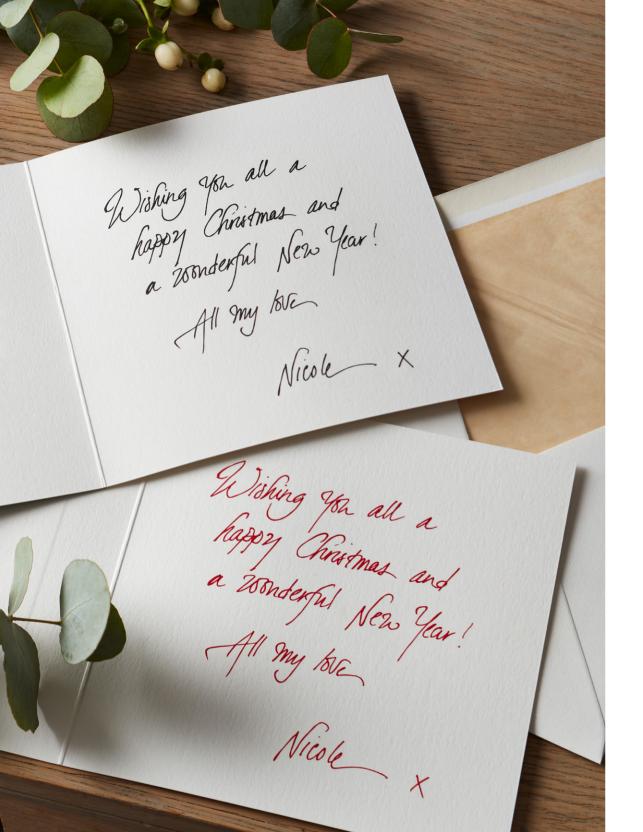

### UNIQUE TO YOU

From a stylish typeset you've chosen to our artisans replicating your own handwriting, using traditional engraving techniques, tailor your Christmas cards to be unique to you with a personal greeting inside.