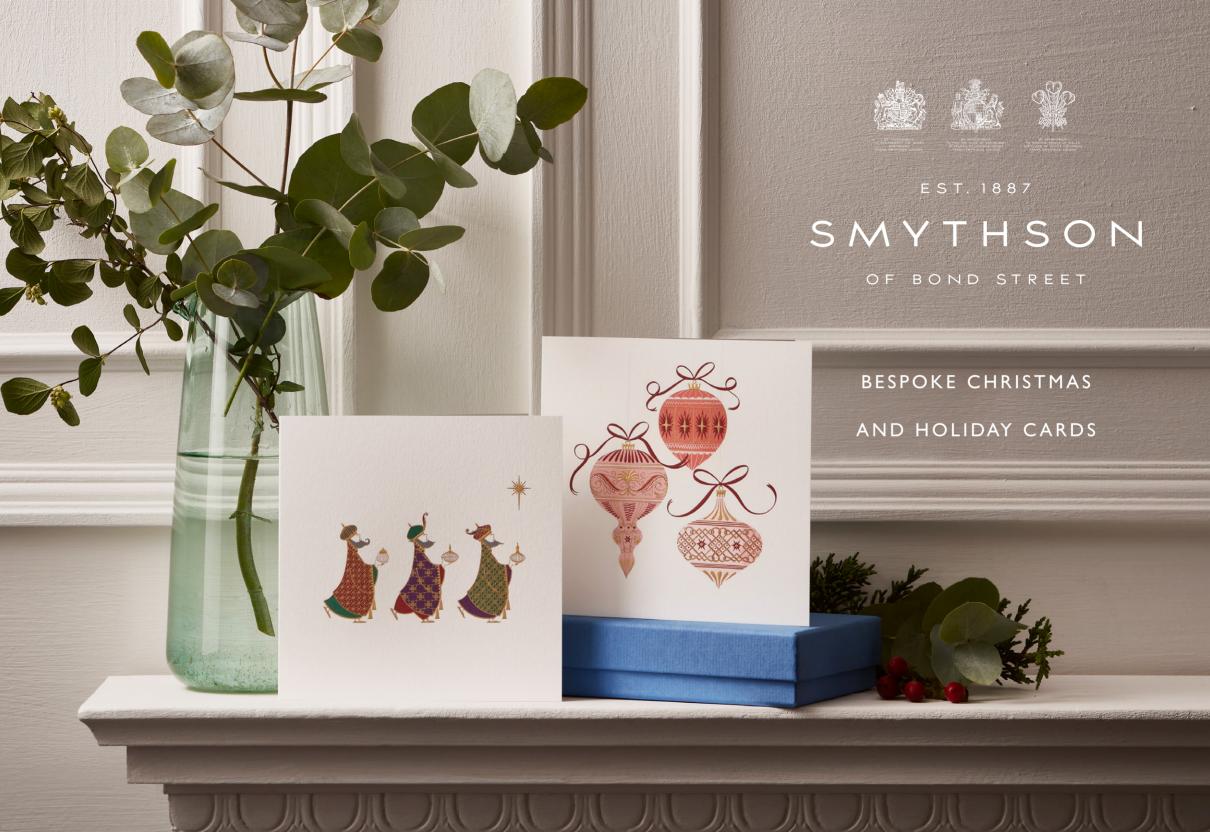

# BESPOKE CHRISTMAS CARDS

Add a touch of Smythson to this year's Christmas season well-wishes, with help from our artisans. From crystal baubles to festive hares, choose from an array of hand-engraved designs, each illustrating a charming scene. All that's left to do is to add your own personal message inside, and our bespoke team will bring your cards to life.

### UNIQUE TO YOU

From a stylish typeset you've chosen to our artisans replicating your own handwriting, using traditional engraving techniques, tailor your Christmas cards to be unique to you with a personal greeting inside.