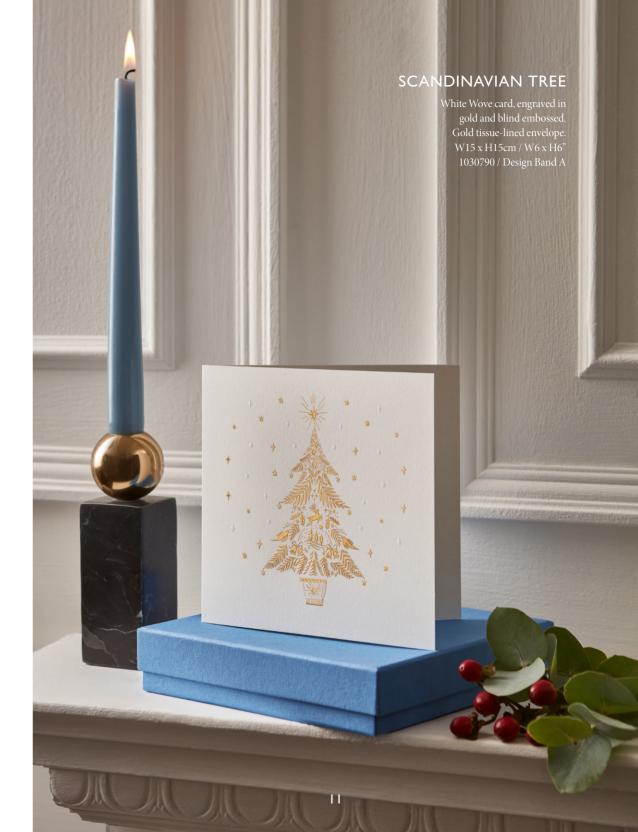

### YONDER STAR

White Wove card, printed in full colour and engraved in gold.
Gold tissue-lined envelope.
W15 x H15cm / W6 x H6"
1030793 / Design Band C