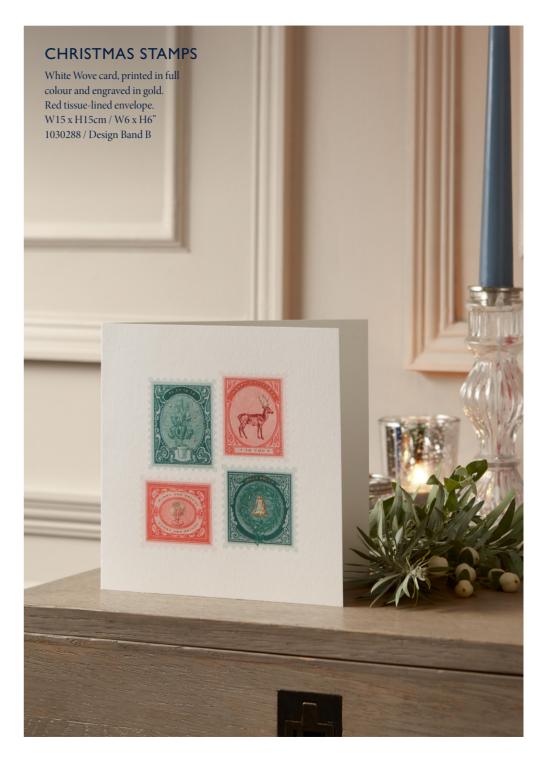

### **GEO BAUBLE**

White Wove card, printed in full colour and engraved in gold. Gold tissue-lined envelope. W15 x H15cm / W6 x H6" 1028026 / Design Band B