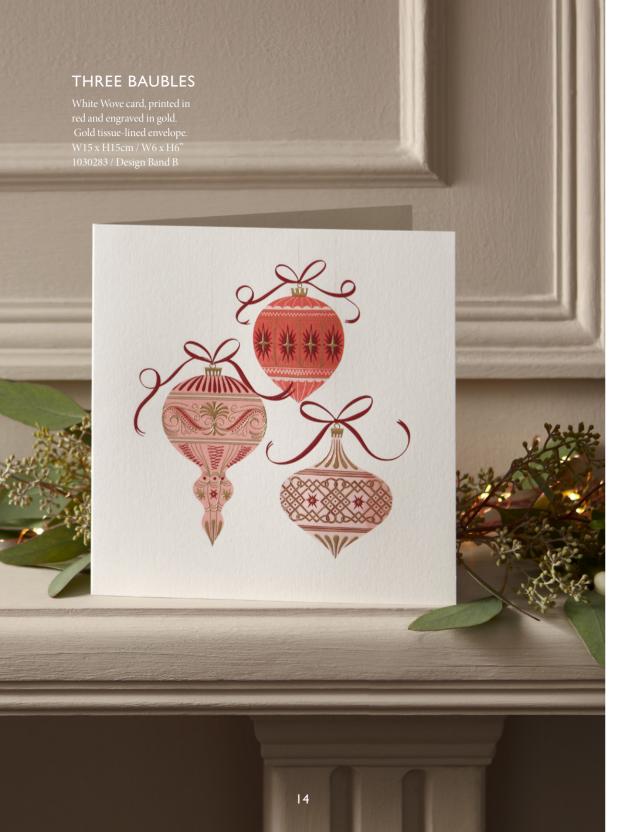

in full colour and engraved in gold and silver. Gold tissue-lined envelope. W15 x H15cm / W6 x H6" 1031229 / Design Band C











### **NEW STAR WREATH**

White Wove card, printed in full colour and engraved in gold. Gold tissue-lined envelope. W15 x H15cm / W6 x H6" 1031230 / Design Band C



### YONDER STAR

White Wove card, printed in full colour and engraved in gold.
Gold tissue-lined envelope.
W15 x H15cm / W6 x H6"
1030793 / Design Band C



### **GEO BAUBLE**

White Wove card, printed in full colour and engraved in gold. Gold tissue-lined envelope. W15 x H15cm / W6 x H6" 1028026 / Design Band B



### **NEW CRYSTAL BAUBLES**

White Wove card, printed in full colour and engraved in gold and silver. Gold tissue-lined envelope. W15 x H15cm / W6 x H6" 1031233 / Design Band B











### NEW REINDEER SNOW GLOBE

White Wove card, printed in full colour and engraved in gold and rose gold. Gold tissue-lined envelope. W11.5 x H15cm / W4.5 x H6" 1031231 / Design Band B



### NEW WHITE TREE

White Wove card, printed in red and engraved in gold and silver. Gold tissue-lined envelope. W11.5 x H15cm / W4.5 x H6" 1031232 / Design Band B





### DECO PHOTO MOUNT

White Wove card, engraved in silver. Silver tissue-lined envelope.W20 x H15cm / W8 x H6" 1030794 / Design Band A



## STARS PHOTO MOUNT

White Wove card, engraved in silver. Silver tissue-lined envelope. W20 x H15cm / W8 x H6" 1028033 / Design Band A



### GEO BLUE PHOTO MOUNT

White Wove card, engraved in navy blue. Navy tissue-lined envelope. W20 x H15cm / W8 x H6" 1030795 / Design Band B



## SNOWY TOWN PHOTO