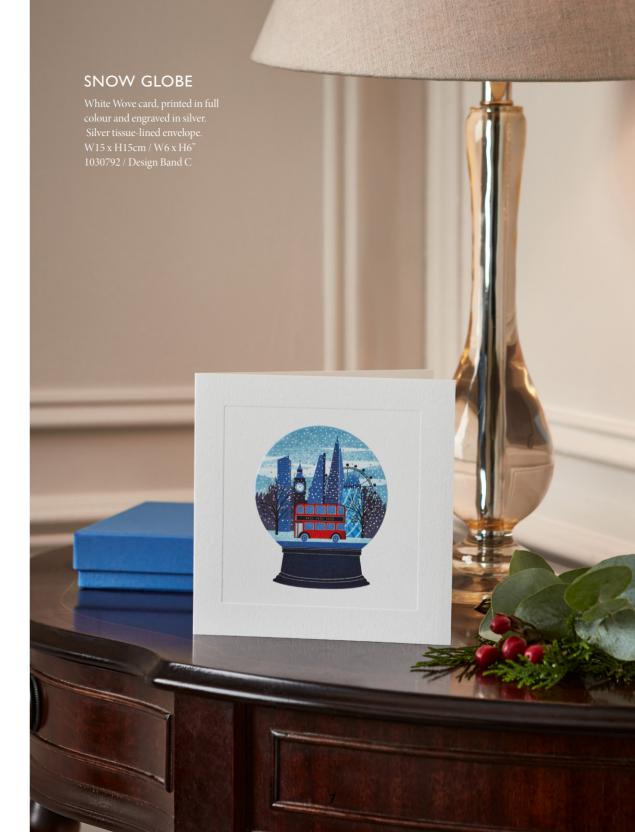

### NEW REINDEER SNOW GLOBE

White Wove card, printed in full colour and engraved in gold and rose gold. Gold tissue-lined envelope. W11.5 x H15cm / W4.5 x H6" 1031231 / Design Band B