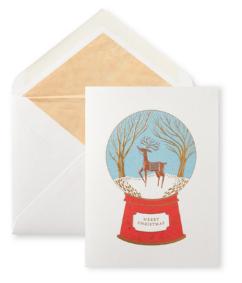

### NEW REINDEER SNOW GLOBE

White Wove card, printed in full colour and engraved in gold and rose gold. Gold tissue-lined envelope. W11.5 x H15cm / W4.5 x H6" 1031231 / Design Band B