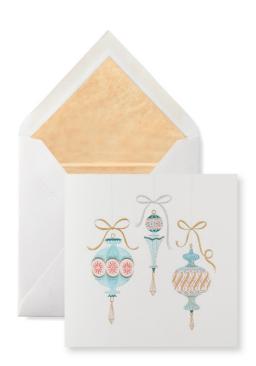

### **NEW CRYSTAL BAUBLES**

White Wove card, printed in full colour and engraved in gold and silver. Gold tissue-lined envelope. W15 x H15cm / W6 x H6" 1031233 / Design Band B