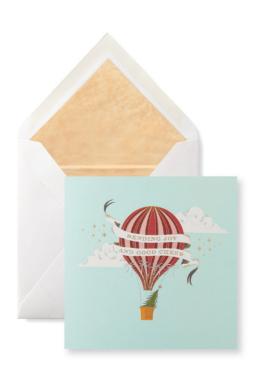

### **NEW HOT AIR BALLOON**

White Wove card, printed in full colour and engraved in gold and silver. Gold tissue-lined envelope. W15 x H15cm / W6 x H6" 1031229 / Design Band C