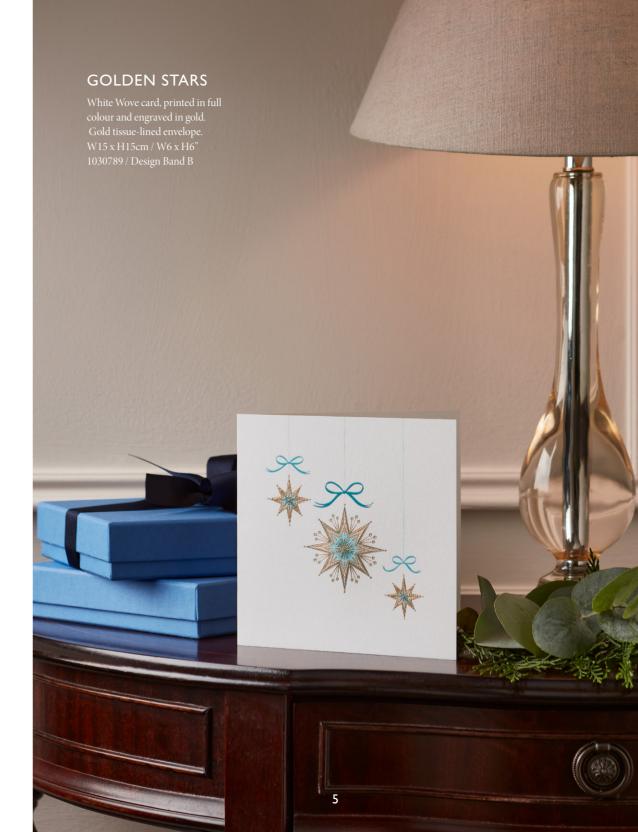

### **NEW STAR WREATH**

White Wove card, printed in full colour and engraved in gold. Gold tissue-lined envelope. W15 x H15cm / W6 x H6" 1031230 / Design Band C