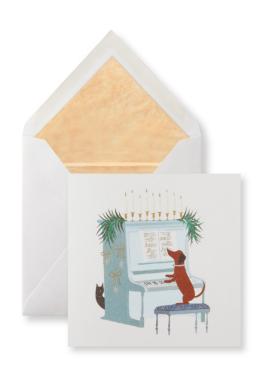

### **NEW PIANO PETS**

White Wove card, printed in full colour and engraved in gold and silver. Gold tissue-lined envelope. W15 x H15cm / W6 x H6" 1031228 / Design Band C