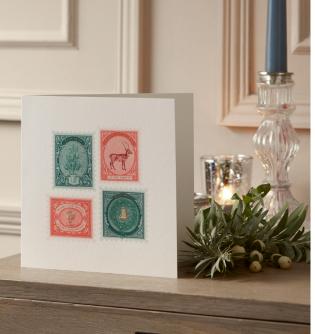

#### Christmas Stamps

White Wove card, printed in full colour and engraved in gold. Red tissue-lined envelope.

W15 x H15cm / W6 x H6" 1030288 / Design Band B