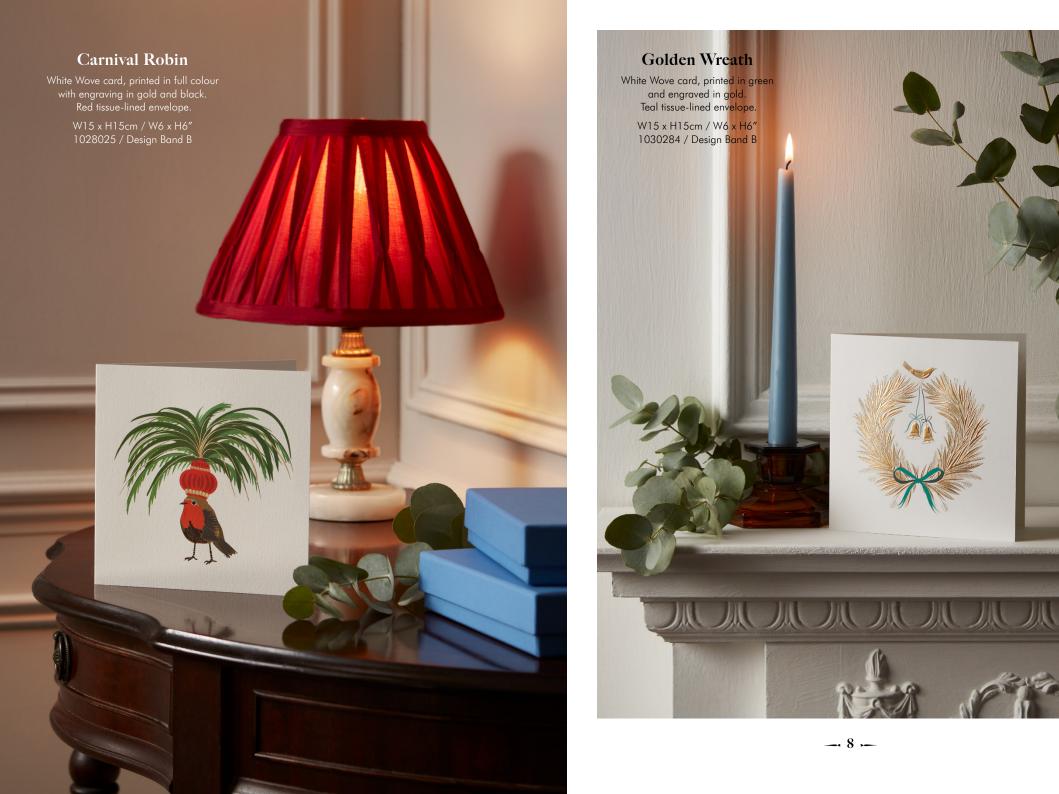

#### Fireplace with Stockings

White Wove card, printed in full colour and engraved in silver. Silver tissue-lined envelope.

W15 x H15cm / W6 x H6" 1028027 / Design Band C

White Wove card, printed in green and engraved in gold. Teal tissue-lined envelope. W15 x H15cm / W6 x H6"

W15 x H15cm / W6 x H6" 1030286 / Design Band B