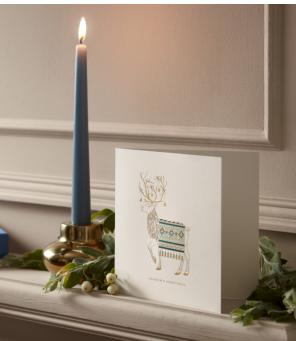

#### Reindeers

Vhite Wove card, printed in blue with engraving in gold and blind embossed. Gold tissue-lined envelope. W15 x H15cm / W6 x H6"