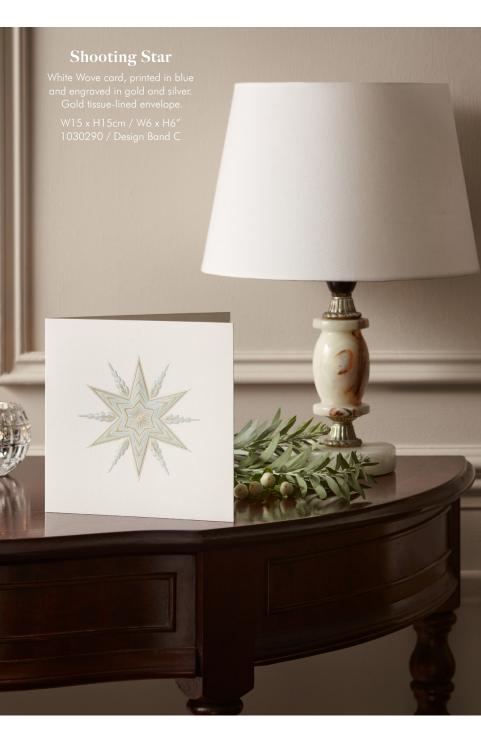

#### Christmas Hare

White Wove card, printed in full colour with engraving in gold and pearlescent metallic. Gold tissue-lined envelope.

W15 x H15cm / W6 x H6" 1030289 / Design Band C