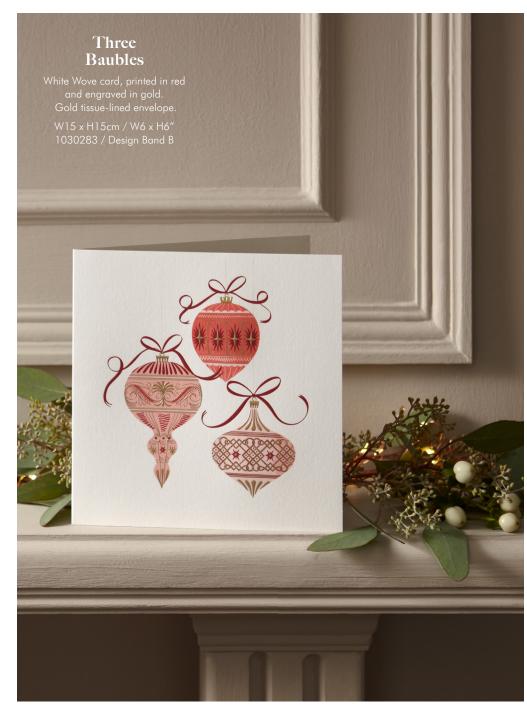

### Merry Christmas

White Wove card, printed in red and engraved in gold. Gold tissue-lined envelope. W15 x H15cm / W6 x H6"

MERRY MERRY CHRISTMAS TOYOU

---- II >----