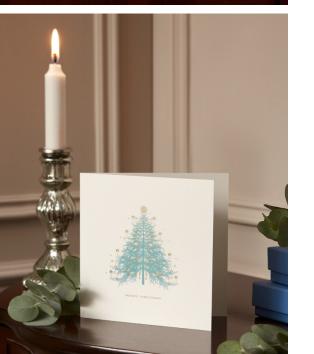

#### Christmas Fir Tree

White Wove card, printed in Hapsburg blue and engraved in gold and silver. Gold tissue-lined envelope. W15 x H15cm / W6 x H6" 1021143 / Design Band B