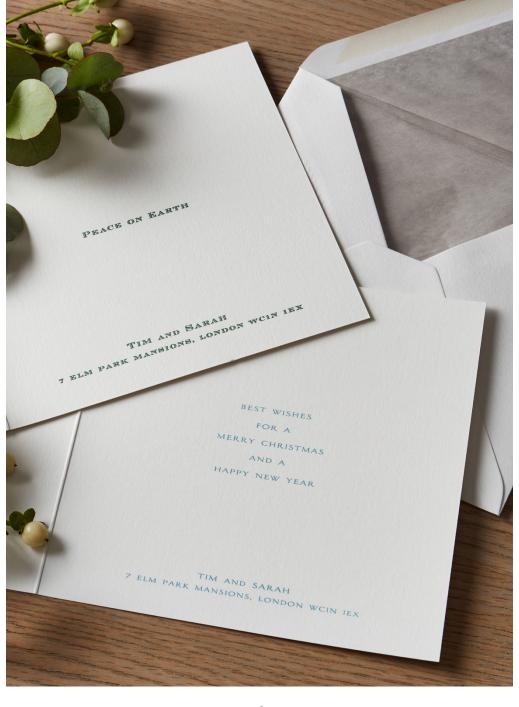

# 

Add an extra personal touch to your Christmas cards with a personalised greeting. Your message can either be typeset or our designers can replicate your handwriting using traditional engraving techniques.

To discover more simply visit smythson.com or contact our bespoke stationery team who will be delighted to assist you.

Wishing you all a happy Christman and a 200nsterful New Year! All My BUE

Nicole X

hing you all a ppy Christmas and 2000nderful New Year! All my love All my love

Nicole x

White Wove card, printed in full colour and engraved in gold. Gold tissue-lined envelope.

W15 x H15cm / W6 x H6" 1028005 / Design Band B