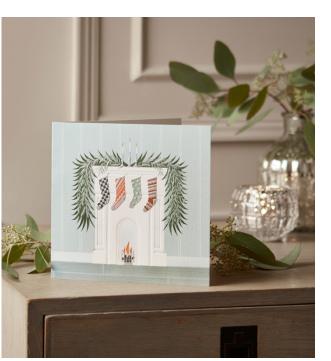

#### Fireplace with Stockings

White Wove card, printed in full colour and engraved in silver. Silver tissue-lined envelope.

W15 x H15cm / W6 x H6" 1028027 / Design Band C

White Wove card, printed in green and engraved in gold. Teal tissue-lined envelope. W15 x H15cm / W6 x H6"