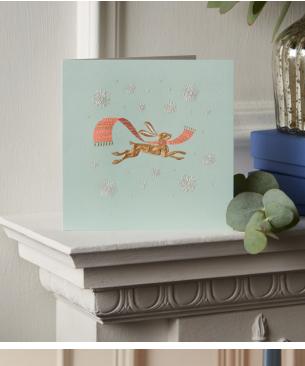

#### Christmas Hare

White Wove card, printed in full colour with engraving in gold and pearlescent metallic. Gold tissue-lined envelope.

W15 x H15cm / W6 x H6" 1030289 / Design Band C