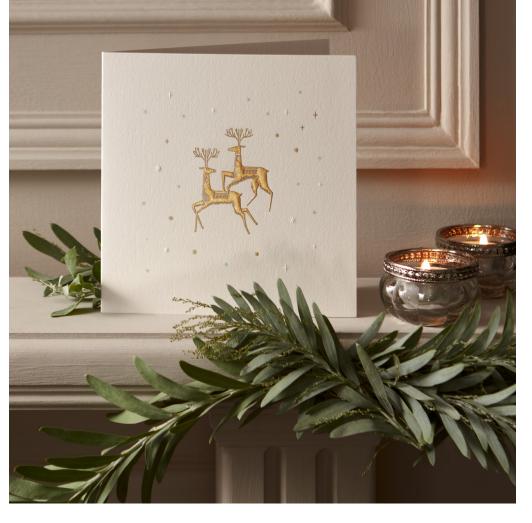

#### Reindeers

Vhite Wove card, printed in blue with engraving in gold and blind embossed. Gold tissue-lined envelope. W15 x H15cm / W6 x H6"