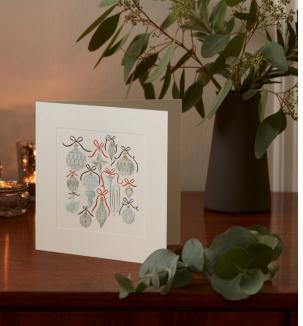

ouch to your Christmas cards with a personalised greeting. Your message can either be typeset or our designers can replicate your handwriting using traditional engraving techniques.

To discover more simply visit smythson.com or contact our bespoke stationery team who will be delighted to assist you.

Wishing you all a happy Christman and a 200nsterful New Year! All My BUE

Nicole X

hing you all a ppy Christmas and 2000nderful New Year! All my love All my love

Nicole x







White Wove card, printed in full colour and engraved in gold. Gold tissue-lined envelope.

W15 x H15cm / W6 x H6" 1028005 / Design Band B

#### Christmas Fir Tree

White Wove card, printed in Hapsburg blue and engraved in gold and silver. Gold tissue-lined envelope. W15 x H15cm / W6 x H6" 1021143 / Design Band B









#### Fireworks

White Wove card, printed in full colour and engraved in silver. Silver tissue-lined envelope. W15 x H15cm / W6 x H6"

### Merry Christmas

White Wove card, printed in red and engraved in gold. Gold tissue-lined envelope. W15 x H15cm / W6 x H6"

MERRY MERRY CHRISTMAS TOYOU





---- II >----







#### Christmas Hare

White Wove card, printed in full colour with engraving in gold and pearlescent metallic. Gold tissue-lined envelope.

W15 x H15cm / W6 x H6" 1030289 / Design Band C

#### Christmas Stamps

White Wove card, printed in full colour and engraved in gold. Red tissue-lined envelope.

W15 x H15cm / W6 x H6" 1030288 / Design Band B

#### Fireplace with Stockings

White Wove card, printed in full colour and engraved in silver. Silver tissue-lined envelope.

W15 x