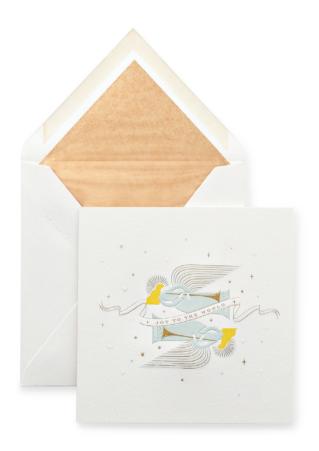

# Joy to the World

White Wove card, printed in full colour and engraved in gold Gold tissue-lined envelope W15 x H15cm / W6 x H6" 1028023 / Design Band C