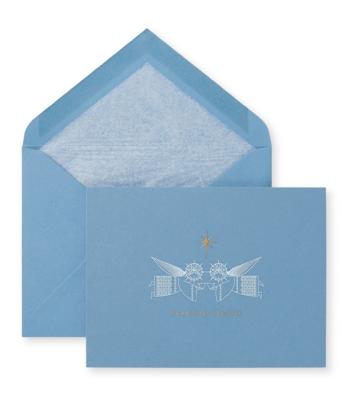

## Peace on Earth

Blue card, printed and engraved in gold and white Gold tissue-lined envelope W15 x H11.5cm / W6 x H4.5" 1021210 / Design Band B