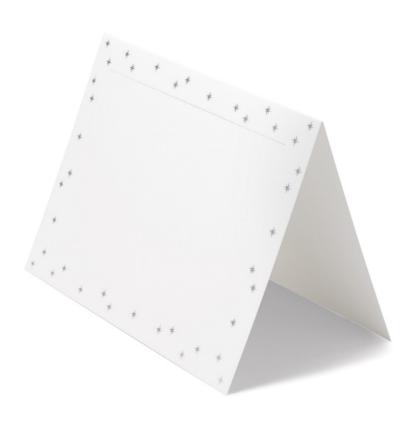

#### **Stars Photomount**

White Wove card, engraved in silver Silver tissue-lined envelope W20 x H15cm / W8 x H6" 1028033 / Design Band A