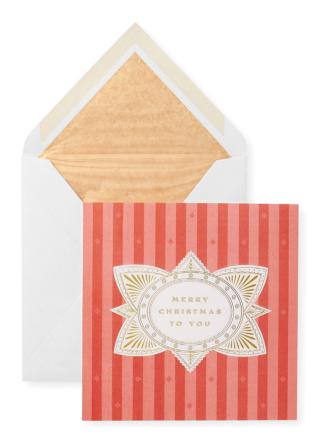

# Merry Christmas To You

White Wove card, printed in full colour and engraved in gold Gold tissue-lined envelope W15 x H15cm / W6 x H6" 1028004 / Design Band B