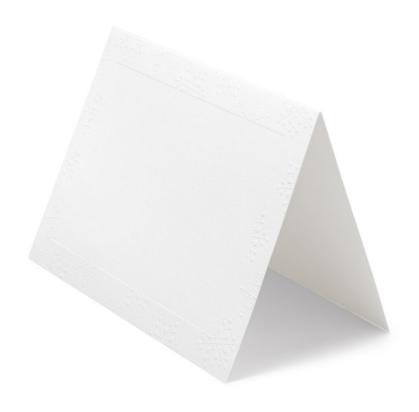

## **Gold Frame Photomount**

White Wove card, engraved in gold Gold tissue-lined envelope W20 x H15cm / W8 x H6" 1001954 / Design Band A

Price List UK