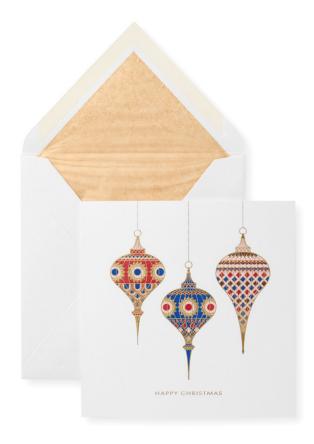

# Imperial Baubles

White Wove card, printed in full colour and engraved in gold Gold tissue-lined envelope W15 x H15cm / W6 x H6" 1023775 / Design Band C