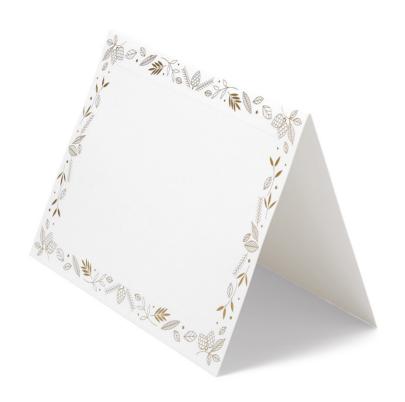

## Wreath Photomount

White Wove card, engraved in gold Gold tissue-lined envelope W20 x H15cm / W8 x H6" 1021437 / Design Band A