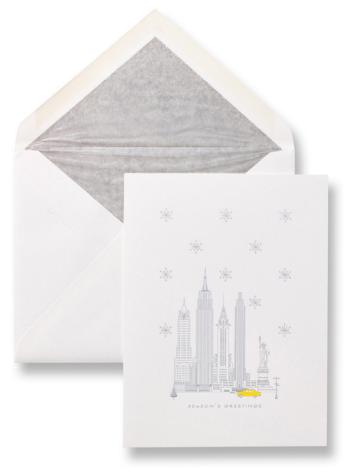

# Snowy New York

White Wove card, printed in yellow and engraved in silver Silver tissue-lined envelope W15 x H20.5cm / W6 x H8" 1020257 / Design Band A