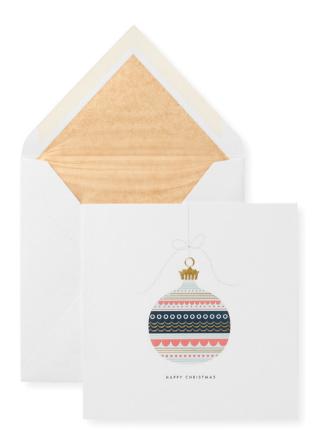

#### Geo Bauble

White Wove card, printed in full colour and engraved in gold Gold tissue-lined envelope W15 x H15cm / W6 x H6" 1028026 / Design Band B

# Imperial Baubles

White Wove card, printed in full colour and engraved in gold Gold tissue-lined envelope W15 x H15cm / W6 x H6" 1023775 / Design Band C