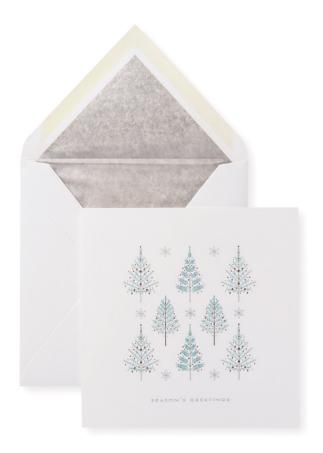

## Winter Forest

White Wove card, printed in Hapsburg blue and engraved in gold and silver Silver tissue-lined envelope W15 x H15cm / W6 x H6" 1019050 / Design Band C