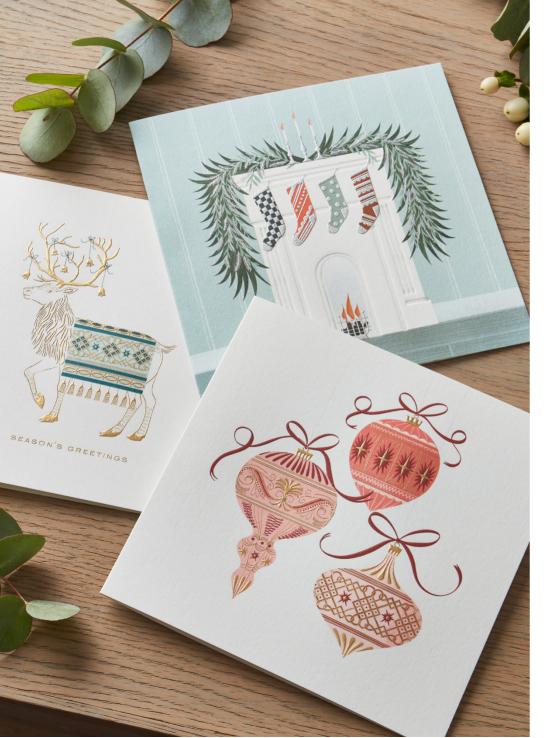

#### Geo Bauble

White Wove card, printed in full colour and engraved in gold Gold tissue-lined envelope W15 x H15cm / W6 x H6" 1028026 / Design Band B

# Imperial Baubles

White Wove card, printed in full colour and engraved in gold Gold tissue-lined envelope W15 x H15cm / W6 x H6" 1023775 / Design Band C

# Joy to the World

White Wove card, printed in full colour and engraved in gold Gold tissue-lined envelope W15 x H15cm / W6 x H6" 1028023 / Design Band C

## Peace on Earth

Blue card, printed and engraved in gold and white Gold tissue-lined envelope W15 x H11.5cm / W6 x H4.5" 1021210 / Design Band B

## Winter Forest

White Wove card, printed in Hapsburg blue and engraved in gold and silver Silver tissue-lined envelope W15 x H15cm / W6 x H6" 1019050 / Design Band C

# Merry Christmas To You

White Wove card, printed in full colour and engraved in gold Gold tissue-lined envelope W15 x H15cm / W6 x H6" 1028004 / Design Band B